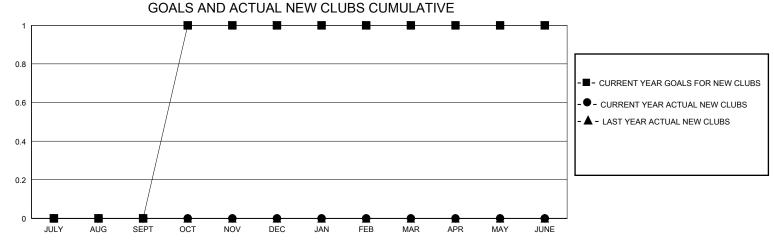

## GMT: **LOCATION COLORADO GMT CA** Clubs Members **RESULTS FOR 2024-2025 RESULTS FOR 2024-2025** NEW CLUB GOAL **NEW CLUBS** DROPPED CLUBS QUARTER MEMBER GROWTH NET MEMBER GROWTH DROPPED QUARTER **GOAL** MEMBERS ACTUAL **ACTUAL** (including transfers) 0 0 5 JULY/AUG/SEPT JULY/AUG/SEPT 1 0 0 0 0 5 OCT/NOV/DEC OCT/NOV/DEC 0 0 5 0 0 JAN/FEB/MAR JAN/FEB/MAR 0 0 0 5 0 0 APR/MAY/JUNE APR/MAY/JUNE