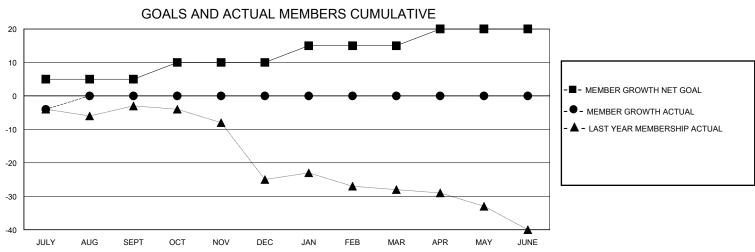

## GMT: **LOCATION COLORADO GMT CA** Clubs Members **RESULTS FOR 2024-2025 RESULTS FOR 2024-2025** NEW CLUB GOAL **NEW CLUBS** DROPPED CLUBS QUARTER MEMBER GROWTH NET MEMBER GROWTH DROPPED QUARTER **GOAL** MEMBERS ACTUAL **ACTUAL** (including transfers) 0 0 5 JULY/AUG/SEPT JULY/AUG/SEPT 1 0 0 0 0 5 OCT/NOV/DEC OCT/NOV/DEC 0 0 5 0 0 JAN/FEB/MAR JAN/FEB/MAR 0 0 0 5 0 0 APR/MAY/JUNE APR/MAY/JUNE